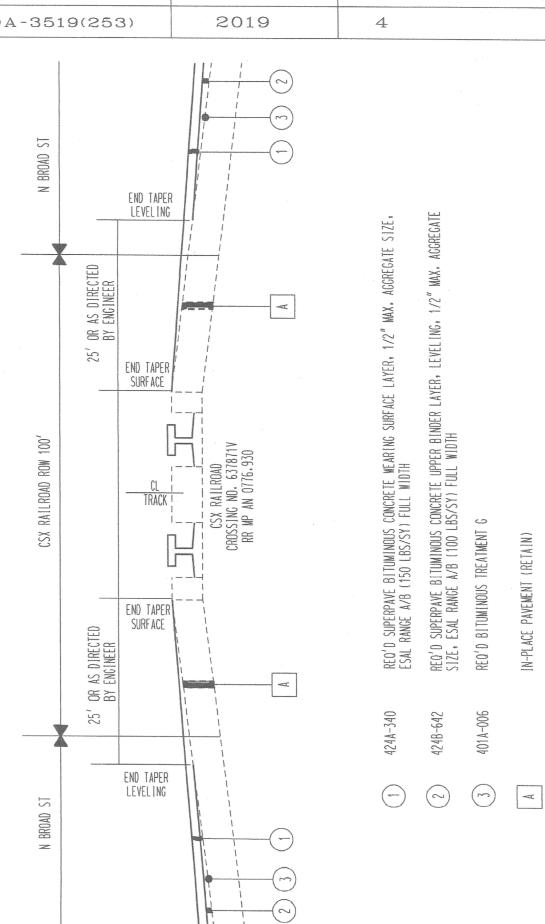

## PROJECT LAYOUT

| REFERENCE PROJECT NO. | FISCAL YEAR | SHEET |
|-----------------------|-------------|-------|
| STPOA-3519(253)       | 2019        | 4     |

# TYPICAL SECTION

| REFERENCE PROJECT NO. | FISCAL YEAR                         | SHEET        |
|-----------------------|-------------------------------------|--------------|
| STPOA-3519(253)       | 2019                                | 5            |
| INTERSECTION N        | W14-3 PVT ROAD  88.4050  GATE  FLAS | RAILROMO ROW |