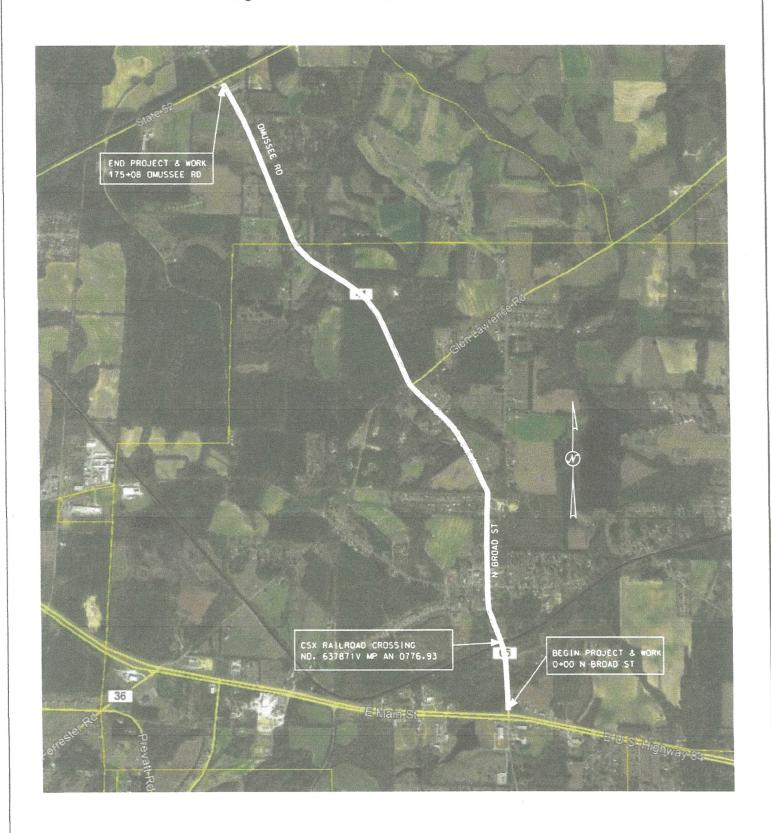

RE: STPOA-3519(253), HCP35-405-19 Resurface N Broad St & Omussee Rd CSX Railroad Crossing No. 637871V, MP AN 0776.93 **Houston County** 

Dear Sir,

CSX Railroad crosses N Broad Street within the limits of the above referenced project. The existing railroad crossing is in fair condition and is wide enough to accommodate the proposed typical section. The proposed pavement buildup will tie into the existing pavement on either side of the railroad track as close to the rail as feasible. Any work required between the rails will be the responsibility of CSX Railroad. Work performed within this project will consist of G-Treatment, leveling and resurfacing, along with the application markings and legends. It is estimated the contractor will have 4-6 days of work on the Railroad Right-of-Way.

N BROAD ST & OMUSSEE RD

FT. MI.

TOTAL STATIONING OF PROJECT 17508.00
COUNTINES OF PROJECT 0.00
NET LENGTH OF PROJECT 17508.00 3.316
NET LENGTH OF BRIDGES 0.00 0.000
NET LENGTH OF ROADWAYS 17508.00 3.316

## PROJECT LAYOUT

| REFERENCE PROJECT NO. | FISCAL YEAR | SHEET |
|-----------------------|-------------|-------|
| STPOA-3519(253)       | 2019        | 4     |